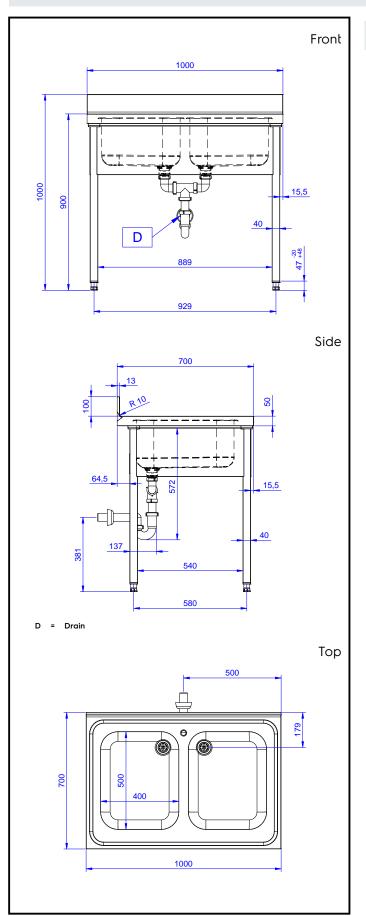

#### 132901 (SL210N)

Sink Unit with 2 bowls 500x500x250mm, 1000mm

#### Item No.

Worktop in 304 AISI stainless steel with front edge h=50mm. Rear upstand h=100mm. N.2 bowls 400x500mm. Front and side covering panels in stainless steel. Rear panel in stainless steel. Square section legs 40x40mm in stainless steel with adjustable feet.

# Key Information:

| 132901 (SL210N) 1000 mm   External dimensions, Depth: 700 mm |
|--------------------------------------------------------------|
| External dimensions, Depth: 700 mm                           |
|                                                              |
| External dimensions, Height: 900 mm                          |
| Upstand Dimensions, Height: 100 mm                           |
| Upstand Dimensions, Depth: 13 mm                             |
| Upstand Dimensions, Radius: R=10                             |
| Bowls number 2                                               |
| Bowl dimensions 400X500XH250                                 |
| Net weight: 40 kg                                            |